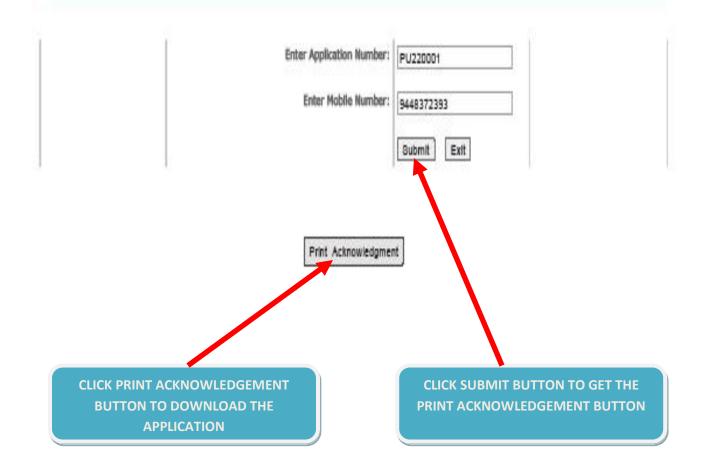

- 8.After completion of online entry process, download the Acknowledgement (Application). Submit the filled Application form hard copy along with the enclosures to D puty Director, Department of Pre-University Education of the concerned district (For district list click on "Contact u Click Here" in the PU Board website)
- If you have any technical issues please con act Mobile number 9035960061 or 9448372393 or email

puenc2223@gmail.com. \*\*\*\*\*\*\* Click here for APPLICATION-Form1 Detailed Instructions & Time table Print Acknowledgment After submit the **CLICK APPLICATION Download** application form **FORM TO ENTRY** Instruction and **DETAILS Download** Time Table Acknowledgement